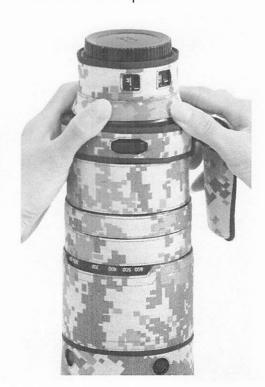

Slide the lens cover ② from the rear of the lens towards the front. Ensure that the openings align with the four L-Fn

装回支架环后, 先将⑦号炮衣方形开口 和底座护套同时套入底座, 再将炮衣围 到支架环, 粘合魔术贴。

After attaching the tripod collar ring, start by inserting the square opening of the lens cover ② and the base cover simultaneously into the base. Then wrap the lens cover around the tripod collar ring and fasten it with the Velcro

将③号炮衣从镜头尾部套入到变焦环。注意 让凹口对准刻度标尺。

Slide the lens cover ③ from the rear of the lens towards the zoom ring, making sure that the notch aligns with the scale

将⑧号炮衣由镜头尾端套入,两处开孔应 对准镜头尾部的两个开关。 安装完成。

Slide the lens coat ® from the rear end of the lens, ensuring that the two openings align with the two switches at the rear of the lens.

Installation is complete.