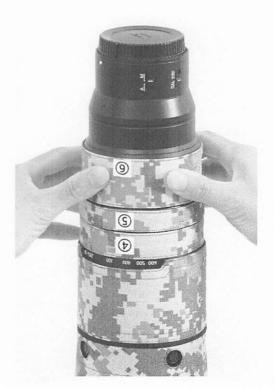

将④⑤⑥号炮衣依次套入。 注意④号炮衣套入过程偏紧, ⑤号炮衣套在控制环上。 Slide the lens cover ④, ⑤, and⑥ in sequence. Be aware that the lens cover ④ may be a tight fit, and the lens cover ⑤ fits around the Control ring.

将②号炮衣从镜头尾部套入到镜头前端。 开孔要对准四个功能按钮。