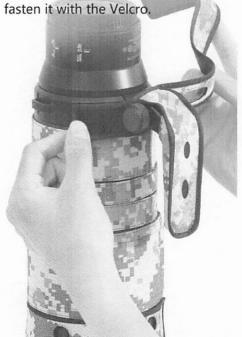

Slide the lens cover ② from the rear of the lens towards the front. Ensure that the openings align with the four L-Fn

装回支架环后, 先将⑦号炮衣方形开口 和底座护套同时套入底座, 再将炮衣围 到支架环, 粘合魔术贴。

After attaching the tripod collar ring, start by inserting the square opening of the lens cover ② and the base cover simultaneously into the base. Then wrap the lens cover around the tripod collar ring and fasten it with the Velcro

将③号炮衣从镜头尾部套入到变焦环。注意 让凹口对准刻度标尺。

Slide the lens cover ③ from the rear of the lens towards the zoom ring, making sure that the notch aligns with the scale

将⑧号炮衣由镜头尾端套入,两处开孔应 对准镜头尾部的两个开关。 安装完成。

Slide the lens coat ® from the rear end of the lens, ensuring that the two openings align with the two switches at the rear of the lens.