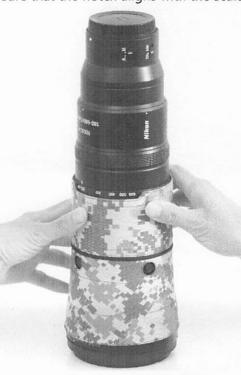

将④⑤⑥号炮衣依次套入。 注意④号炮衣套入过程偏紧, ⑤号炮衣套在控制环上。 Slide the lens cover ④, ⑤, and⑥ in sequence. Be aware that the lens cover ④ may be a tight fit, and the lens cover ⑤ fits around the Control ring.

将②号炮衣从镜头尾部套入到镜头前端。 开孔要对准四个功能按钮。

Slide the lens cover ② from the rear of the lens towards the front. Ensure that the openings align with the four L-Fn

装回支架环后, 先将⑦号炮衣方形开口 和底座护套同时套入底座, 再将炮衣围 到支架环, 粘合魔术贴。

After attaching the tripod collar ring, start by inserting the square opening of the lens cover ② and the base cover simultaneously into the base. Then wrap the lens cover around the tripod collar ring and fasten it with the Velcro

将③号炮衣从镜头尾部套入到变焦环。注意 让凹口对准刻度标尺。

Slide the lens cover ③ from the rear of the lens towards the zoom ring, making sure that the notch aligns with the scale

将⑧号炮衣由镜头尾端套入,两处开孔应 对准镜头尾部的两个开关。 安装完成。

Slide the lens coat ® from the rear end of the lens, ensuring that the two openings align with the two switches at the rear of the lens.